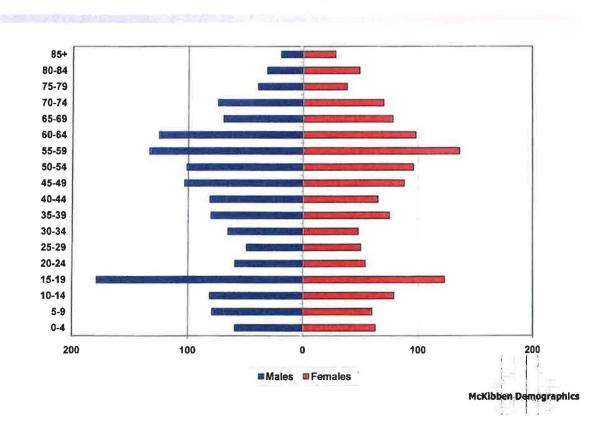

A close examination of data for the Hancock Central Schools has shown the age specific pattern of net migration will be nearly constant throughout the life of the forecasts. While the number of in and out migrants has changed in past years for the Hancock Central Schools (and will change again over the next 10 years), the basic age pattern of the migrants has stayed nearly the same over the last 30 years. Based on the analysis of data it is safe to assume this age specific migration trend will remain unchanged into the future.

This pattern of migration shows most of the local out-migration occurring in the 18-to-24 year old age group as young adults leave the area to go to college or move to other urbanized areas. The second group of out-migrants is those householders aged 70 and older who are downsizing their

residences. Most of the in-migration occurs in the 0-to-9 and 25-44age groups (the bulk of the which come from areas within 75 miles of the Hancock Central Schools) primarily consisting of younger adults and their children.

The population forecasts for Hancock Central Schools were calculated using a cohort-component method with the populations divided into male and female groups by five-year age cohorts that range from 0-to-4 years of age to 85 years of age